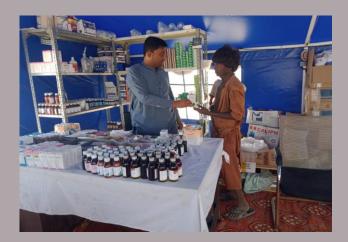

#### **Rain Emergency Relief Photos - District Hyderabad**

Medical Camp at At Massua Bhurgri near Taj Muhammad Hajano Madarsa