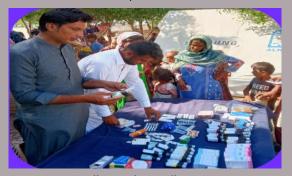

## يوسي رئيس غلام مصطفا يرڳڙي۾ pphi جي تعاون سان مفت ميڊيڪل ڪئمپ لڳائي وئي

جتي مختلف بيمارين مبتلا سيلاب متاثرن جو معائنو كري مفت دوائون پڻ ڏنيون ويون مليريا پازيٽومريضن کي به دوائون ڏنيون ويون ان سان گڏو گڏ حاملاعورتن ۾ خوراڪجي ڪمي جي به ماهر ليڊي ڊاڪٽرن پاران چيڪاپ بعد خصوصي دوا پڻ ڏني وئي

ڳوٺ جي رئيس آصف لغاري پاران ڪئمپ جي لاء خصوصي تعاون ڪيو ويو جنهن سان متاثرن کي ميڊيڪل جي حوالي سان سٺو فائدو مليو!!

لغاري Soنصرالله لغاري: ۽ استاب مستاز ڪئير : شريف /ڏسو صفحو 3 بقايا نسبر38

متاثر علائقي جي يوسي رئيس غلام مصطفا پرڳڙي۾ pphiجي تعاون سان ڊاڪٽر الهڏتو

يقايا 💠 💠 لوقع

سرانگي: هيمن مهيشوري: جي اڳواڻي ۾ مقت ميديڪل ڪئمپ لڳائي وئي جتي مختلف بيمارين مبتلا سيلاب متاثرن جو معائنو ڪري مفت دوائون پڻ ڏنيون ويون جڏهن ته مليريا پازيتو مريضن کي به دوائون ڏنيون ويون ان سان گڏو گڏ حاملا عورتن ۾ خوراڪجي ڪمي جي بماهر ليبي داڪٽرن پاران چيڪ اب بعد خصوصي دوا پڻ ڏني وئي جڏهن ته داڪٽر الهڏتو لغاري جي ٿيم سان ڳوٺ جي رئيس آصف لغاري پاران ڪئمپ جي لاء خصوصي تعاون ڪيو ويو جنهن سان متاثرن کي ميديڪل جي ڪيو ويو جنهن سان متاثرن کي ميديڪل جي

Free medical camp Arranged At UC Rais Mustafa Burgri Taluqa KGM MPK-B.