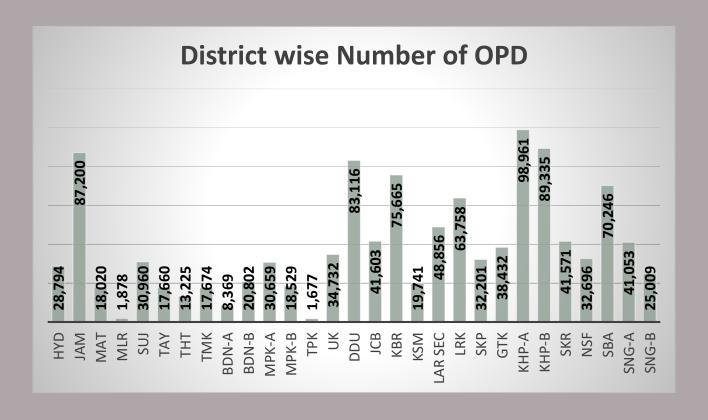

## District wise data till 30<sup>th</sup> September 2022

| Sr. | District | Camps Till 30 sept | OPD Till 30 Sept |  |  |
|-----|----------|--------------------|------------------|--|--|
| 1   | HYD      | 171                | 28,794           |  |  |
| 2   | JAM      | 360                | 87,200           |  |  |
| 3   | MAT      | 149                | 18,020           |  |  |
| 4   | MLR      | 15                 | 1,878            |  |  |
| 5   | SUJ      | 128                | 30,960           |  |  |
| 6   | TAY      | 96                 | 17,660           |  |  |
| 7   | ТНТ      | 78                 | 13,225           |  |  |
| 8   | TMK      | 149                | 17,674           |  |  |
| 9   | BDN-A    | 81                 | 8,369            |  |  |
| 10  | BDN-B    | 106                | 20,802           |  |  |
| 11  | MPK-A    | 199                | 30,659           |  |  |
| 12  | MPK-B    | 182                | 18,529           |  |  |
| 13  | ТРК      | 30                 | 1,677            |  |  |
| 14  | UK       | 169                | 34,732           |  |  |
| 15  | DDU      | 494                | 83,116           |  |  |
| 16  | JCB      | 164                | 41,603           |  |  |
| 17  | KBR      | 306                | 75,665           |  |  |
| 18  | KSM      | 115                | 19,741           |  |  |
| 19  | LAR SEC  | 83                 | 48,856           |  |  |
| 20  | LRK      | 265                | 63,758           |  |  |
| 21  | SKP      | 223                | 32,201           |  |  |
| 22  | GTK      | 177                | 38,432           |  |  |
| 23  | KHP-A    | 552                | 98,961           |  |  |
| 24  | КНР-В    | 539                | 89,335           |  |  |
| 25  | SKR      | 203                | 41,571           |  |  |
| 26  | NSF      | 307                | 32,696           |  |  |
| 27  | SBA      | 268                | 70,246           |  |  |
| 28  | SNG-A    | 162                | 41,053           |  |  |
| 29  | SNG-B    | 157                | 25,009           |  |  |
|     | Total    | 5,928              | 1,132,422        |  |  |