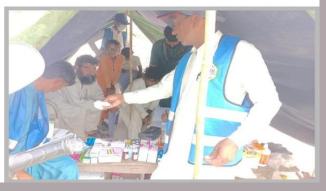

## يوسي رئيس غلام مصطفا يرڳڙي۾ pphi جي تعاون سان مفت ميڊيڪل ڪئمپ لڳائي وئي

جتي مختلف بيمارين مبتلا سيلاب متاثرن جو معائنو كري مفت دوائون پڻ ڏنيون ويون مليريا پازيٽومريضن کي به دوائون ڏنيون ويون ان سان گڏو گڏ حاملاعورتن ۾ خوراڪجي ڪمي جي به ماهر ليڊي ڊاڪٽرن پاران چيڪاپ بعد خصوصي دوا پڻ ڏني وئي

يقايا 💠 💠 لوقع

سرانگي: هيمن مهيشوري: جي اڳواڻي ۾ مقت ميديڪل ڪئمپ لڳائي وئي جتي مختلف بيمارين مبتلا سيلاب متاثرن جو معائنو ڪري مفت دوائون پڻ ڏنيون ويون جڏهن ته مليريا پازيتو مريضن کي به دوائون ڏنيون ويون ان سان گڏو گڏ حاملا عورتن ۾ خوراڪجي ڪمي جي بماهر ليبي داڪٽرن پاران چيڪ اب بعد خصوصي دوا پڻ ڏني وئي جڏهن ته داڪٽر الهڏتو لغاري جي ٿيم سان ڳوٺ جي رئيس آصف لغاري پاران ڪئمپ جي لاء خصوصي تعاون ڪيو ويو جنهن سان متاثرن کي ميديڪل جي ڪيو ويو جنهن سان متاثرن کي ميديڪل جي