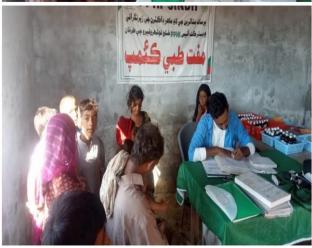

## يوسي رئيس غلام مصطفا يرڳڙي۾ pphi جي تعاون سان مفت ميڊيڪل ڪئمپ لڳائي وئي

جتي مختلف بيمارين مبتلا سيلاب متاثرن جو معائنو كري مفت دوائون پڻ ڏنيون ويون مليريا پازيٽومريضن کي به دوائون ڏنيون ويون ان سان گڏو گڏ حاملاعورتن ۾ خوراڪجي ڪمي جي به ماهر ليڊي ڊاڪٽرن پاران چيڪاپ بعد خصوصي دوا پڻ ڏني وئي

ڳوٺ جي رئيس آصف لغاري پاران ڪئمپ جي لاء خصوصي تعاون ڪيو ويو جنهن سان متاثرن کي ميڊيڪل جي حوالي سان سٺو فائدو مليو!!

لغاري Soنصرالله لغاري: ۽ استاب مستاز ڪئير : شريف /ڏسو صفحو 3 بقايا نسبر38

متاثر علائقي جي يوسي رئيس غلام مصطفا پرڳڙي۾ pphiجي تعاون سان ڊاڪٽر الهڏتو

يقايا 💠 💠 لوقع

سرانگي: هيمن مهيشوري: جي اڳواڻي ۾ مقت ميديڪل ڪئمپ لڳائي وئي جتي مختلف بيمارين مبتلا سيلاب متاثرن جو معائنو ڪري مفت دوائون پڻ ڏنيون ويون جڏهن ته مليريا پازيتو مريضن کي به دوائون ڏنيون ويون ان سان گڏو گڏ حاملا عورتن ۾ خوراڪجي ڪمي جي بماهر ليبي داڪٽرن پاران چيڪ اب بعد خصوصي دوا پڻ ڏني وئي جڏهن ته داڪٽر الهڏتو لغاري جي ٿيم سان ڳوٺ جي رئيس آصف لغاري پاران ڪئمپ جي لاء خصوصي تعاون ڪيو ويو جنهن سان متاثرن کي ميديڪل جي ڪيو ويو جنهن سان متاثرن کي ميديڪل جي

Free medical camp Arranged At UC Rais Mustafa Burgri Taluqa KGM MPK-B.