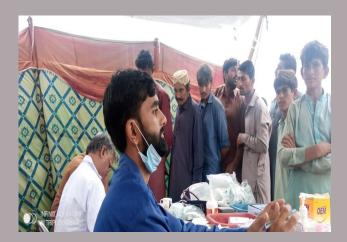

## **District Hyderabad**

#### **Rain Emergency Relief Photos - District Hyderabad**

Medical Camp at At Massua Bhurgri near Taj Muhammad Hajano Madarsa