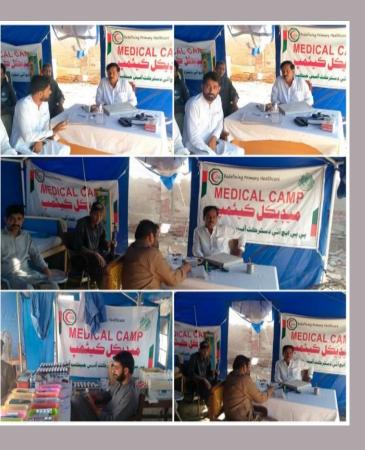

## يوسي رئيس غلام مصطفا يرڳڙي۾ pphi جي تعاون سان مفت ميڊيڪل ڪئمپ لڳائي وئي

جتي مختلف بيمارين مبتلا سيلاب متاثرن جو معائنو كري مفت دوائون پڻ ڏنيون ويون مليريا پازيٽومريضن کي به دوائون ڏنيون ويون ان سان گڏو گڏ حاملاعورتن ۾ خوراڪجي ڪمي جي به ماهر ليڊي ڊاڪٽرن پاران چيڪاپ بعد خصوصي دوا پڻ ڏني وئي

ڳوٺ جي رئيس آصف لغاري پاران ڪئمپ جي لاء خصوصي تعاون ڪيو ويو جنهن سان متاثرن کي ميڊيڪل جي حوالي سان سٺو فائدو مليو!!

لغاري Soنصرالله لغاري: ۽ استاب مستاز ڪئير : شريف /ڏسو صفحو 3 بقايا نسبر38

متاثر علائقي جي يوسي رئيس غلام مصطفا پرڳڙي۾ pphiجي تعاون سان ڊاڪٽر الهڏتو

يقايا 💠 💠 لوقع

سرانگي: هيمن مهيشوري: جي اڳواڻي ۾ مقت ميديڪل ڪئمپ لڳائي وئي جتي مختلف بيمارين مبتلا سيلاب متاثرن جو معائنو ڪري مفت دوائون پڻ ڏنيون ويون جڏهن ته مليريا پازيتو مريضن کي به دوائون ڏنيون ويون ان سان گڏو گڏ حاملا عورتن ۾ خوراڪجي ڪمي جي بماهر ليبي داڪٽرن پاران چيڪ اب بعد خصوصي دوا پڻ ڏني وئي جڏهن ته داڪٽر الهڏتو لغاري جي ٿيم سان ڳوٺ جي رئيس آصف لغاري پاران ڪئمپ جي لاء خصوصي تعاون ڪيو ويو جنهن سان متاثرن کي ميديڪل جي ڪيو ويو جنهن سان متاثرن کي ميديڪل جي

Free medical camp Arranged At UC Rais Mustafa Burgri Taluqa KGM MPK-B.