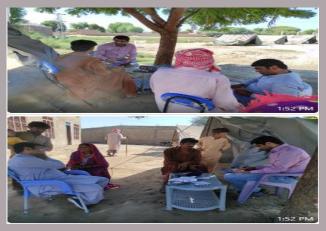

#### **Rain Emergency Relief Photos - District Hyderabad**

Medical Camp at At Massua Bhurgri near Taj Muhammad Hajano Madarsa

#### **Rain Emergency Relief Photos - District Jamshoro**

MRC at Katcha area of Sehwan

Medicine being shifted through boat to Katacha area of Sehwan

ICT MP Test being done in Medical Camps

Medical Camp at Karampur