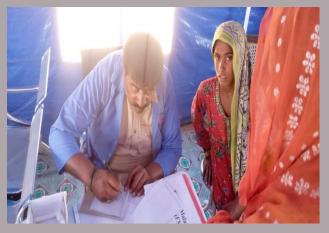

Free medical camp Arranged At UC Rais Mustafa Burgri Taluqa KGM MPK-B.

#### **Rain Emergency Relief Photos - District Hyderabad**

Medical Camp at At Massua Bhurgri near Taj Muhammad Hajano Madarsa