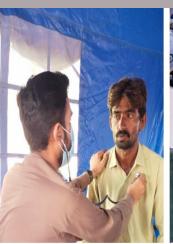

## يوسي رئيس غلام مصطفا يرڳڙي۾ pphi جي تعاون سان مفت ميڊيڪل ڪئمپ لڳائي وئي

جتي مختلف بيمارين مبتلا سيلاب متاثرن جو معائنو كري مفت دوائون پڻ ڏنيون ويون مليريا پازيٽومريضن کي به دوائون ڏنيون ويون ان سان گڏو گڏ حاملاعورتن ۾ خوراڪجي ڪمي جي به ماهر ليڊي ڊاڪٽرن پاران چيڪاپ بعد خصوصي دوا پڻ ڏني وئي

ڳوٺ جي رئيس آصف لغاري پاران ڪئمپ جي لاء خصوصي تعاون ڪيو ويو جنهن سان متاثرن کي ميڊيڪل جي حوالي سان سٺو فائدو مليو!!

لغاري Soنصرالله لغاري: ۽ استاب مستاز ڪئير : شريف /ڏسو صفحو 3 بقايا نسبر38

متاثر علائقي جي يوسي رئيس غلام مصطفا پرڳڙي۾ pphiجي تعاون سان ڊاڪٽر الهڏتو

يقايا 💠 💠 لوقع

سرانگي: هيمن مهيشوري: جي اڳواڻي ۾ مقت ميديڪل ڪئمپ لڳائي وئي جتي مختلف بيمارين مبتلا سيلاب متاثرن جو معائنو ڪري مفت دوائون پڻ ڏنيون ويون جڏهن ته مليريا پازيتو مريضن کي به دوائون ڏنيون ويون ان سان گڏو گڏ حاملا عورتن ۾ خوراڪجي ڪمي جي بماهر ليبي داڪٽرن پاران چيڪ اب بعد خصوصي دوا پڻ ڏني وئي جڏهن ته داڪٽر الهڏتو لغاري جي ٿيم سان ڳوٺ جي رئيس آصف لغاري پاران ڪئمپ جي لاء خصوصي تعاون ڪيو ويو جنهن سان متاثرن کي ميديڪل جي ڪيو ويو جنهن سان متاثرن کي ميديڪل جي

Free medical camp Arranged At UC Rais Mustafa Burgri Taluqa KGM MPK-B.