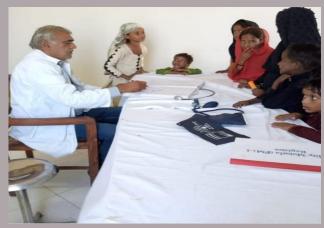

## يوسي رئيس غلام مصطفا يرڳڙي۾ pphi جي تعاون سان مفت ميڊيڪل ڪئمپ لڳائي وئي

جتي مختلف بيمارين مبتلا سيلاب متاثرن جو معائنو كري مفت دوائون پڻ ڏنيون ويون مليريا پازيٽومريضن کي به دوائون ڏنيون ويون ان سان گڏو گڏ حاملاعورتن ۾ خوراڪجي ڪمي جي به ماهر ليڊي ڊاڪٽرن پاران چيڪاپ بعد خصوصي دوا پڻ ڏني وئي

ڳوٺ جي رئيس آصف لغاري پاران ڪئمپ جي لاء خصوصي تعاون ڪيو ويو جنهن سان متاثرن کي ميڊيڪل جي حوالي سان سٺو فائدو مليو!!

لغاري Soنصرالله لغاري: ۽ استاب مستاز ڪئير : شريف /ڏسو صفحو 3 بقايا نسبر38

متاثر علائقي جي يوسي رئيس غلام مصطفا پرڳڙي۾ pphiجي تعاون سان ڊاڪٽر الهڏتو

Free medical camp Arranged At UC Rais Mustafa Burgri Taluqa KGM MPK-B.