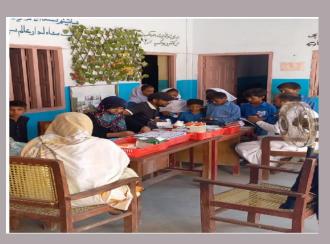

## يوسي رئيس غلام مصطفا يرڳڙي۾ pphi جي تعاون سان مفت ميڊيڪل ڪئمپ لڳائي وئي

جتي مختلف بيمارين مبتلا سيلاب متاثرن جو معائنو كري مفت دوائون پڻ ڏنيون ويون مليريا پازيٽومريضن کي به دوائون ڏنيون ويون ان سان گڏو گڏ حاملاعورتن ۾ خوراڪجي ڪمي جي به ماهر ليڊي ڊاڪٽرن پاران چيڪاپ بعد خصوصي دوا پڻ ڏني وئي

ڳوٺ جي رئيس آصف لغاري پاران ڪئمپ جي لاء خصوصي تعاون ڪيو ويو جنهن سان متاثرن کي ميڊيڪل جي حوالي سان سٺو فائدو مليو!!

لغاري Soنصرالله لغاري: ۽ استاب مستاز ڪئير : شريف /ڏسو صفحو 3 بقايا نسبر38

متاثر علائقي جي يوسي رئيس غلام مصطفا پرڳڙي۾ pphiجي تعاون سان ڊاڪٽر الهڏتو

Free medical camp Arranged At UC Rais Mustafa Burgri Taluqa KGM MPK-B.