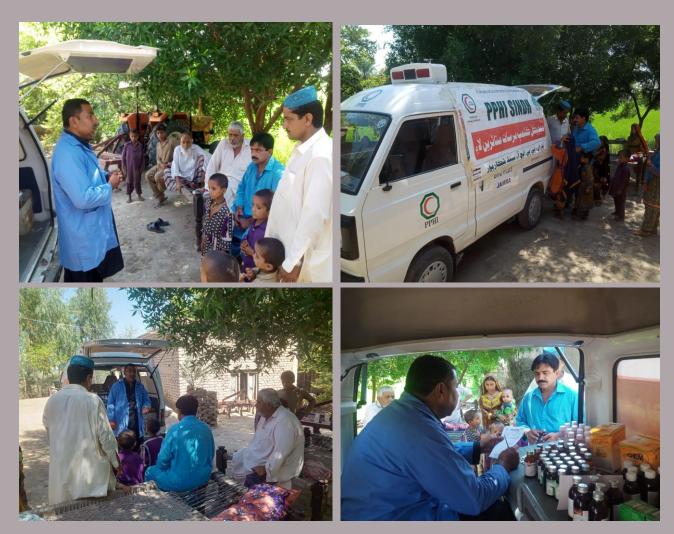

## يوسي رئيس غلام مصطفا يرڳڙي۾ pphi جي تعاون سان مفت ميڊيڪل ڪئمپ لڳائي وئي

جتي مختلف بيمارين مبتلا سيلاب متاثرن جو معائنو كري مفت دوائون پڻ ڏنيون ويون مليريا پازيٽومريضن کي به دوائون ڏنيون ويون ان سان گڏو گڏ حاملاعورتن ۾ خوراڪجي ڪمي جي به ماهر ليڊي ڊاڪٽرن پاران چيڪاپ بعد خصوصي دوا پڻ ڏني وئي

ڳوٺ جي رئيس آصف لغاري پاران ڪئمپ جي لاء خصوصي تعاون ڪيو ويو جنهن سان متاثرن کي ميڊيڪل جي حوالي سان سٺو فائدو مليو!!

لغاري Soنصرالله لغاري: ۽ استاب مستاز ڪئير : شريف /ڏسو صفحو 3 بقايا نسبر38

متاثر علائقي جي يوسي رئيس غلام مصطفا پرڳڙي۾ pphiجي تعاون سان ڊاڪٽر الهڏتو

يقايا 💠 💠 لوقع

سرانگي: هيمن مهيشوري: جي اڳواڻي ۾ مقت ميديڪل ڪئمپ لڳائي وئي جتي مختلف بيمارين مبتلا سيلاب متاثرن جو معائنو ڪري مفت دوائون پڻ ڏنيون ويون جڏهن ته مليريا پازيتو مريضن کي به دوائون ڏنيون ويون ان سان گڏو گڏ حاملا عورتن ۾ خوراڪجي ڪمي جي بماهر ليبي داڪٽرن پاران چيڪ اب بعد خصوصي دوا پڻ ڏني وئي جڏهن ته داڪٽر الهڏتو لغاري جي ٿيم سان ڳوٺ جي رئيس آصف لغاري پاران ڪئمپ جي لاء خصوصي تعاون ڪيو ويو جنهن سان متاثرن کي ميديڪل جي ڪيو ويو جنهن سان متاثرن کي ميديڪل جي

Free medical camp Arranged At UC Rais Mustafa Burgri Taluqa KGM MPK-B.