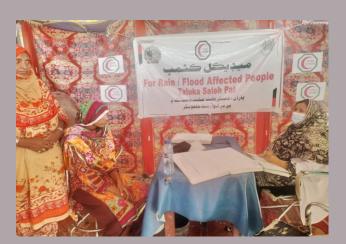

#### **Rain Emergency Relief Photos - District Sukkur**

Free medical camp at Village Shahbaz Dino Khorkhani ,Taluka Salehpat .

Free medical camp for IDPs at Tent City ,Taluka Salehpat.