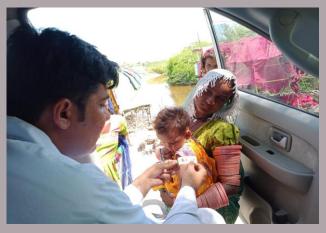

#### **Rain Emergency Relief Photos - District Jamshoro**

MRC at Katcha area of Sehwan

Medicine being shifted through boat to Katacha area of Sehwan

ICT MP Test being done in Medical Camps

Medical Camp at Karampur

Medical camp at Manchar Band

MRC at Bhoot Banglow Kotri