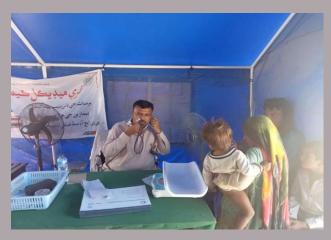

## يوسي رئيس غلام مصطفا يرڳڙي۾ pphi جي تعاون سان مفت ميڊيڪل ڪئمپ لڳائي وئي

جتي مختلف بيمارين مبتلا سيلاب متاثرن جو معائنو كري مفت دوائون پڻ ڏنيون ويون مليريا پازيٽومريضن کي به دوائون ڏنيون ويون ان سان گڏو گڏ حاملاعورتن ۾ خوراڪجي ڪمي جي به ماهر ليڊي ڊاڪٽرن پاران چيڪاپ بعد خصوصي دوا پڻ ڏني وئي

ڳوٺ جي رئيس آصف لغاري پاران ڪئمپ جي لاء خصوصي تعاون ڪيو ويو جنهن سان متاثرن کي ميڊيڪل جي حوالي سان سٺو فائدو مليو!!

لغاري Soنصرالله لغاري: ۽ استاب مستاز ڪئير : شريف /ڏسو صفحو 3 بقايا نسبر38

متاثر علائقي جي يوسي رئيس غلام مصطفا پرڳڙي۾ pphiجي تعاون سان ڊاڪٽر الهڏتو