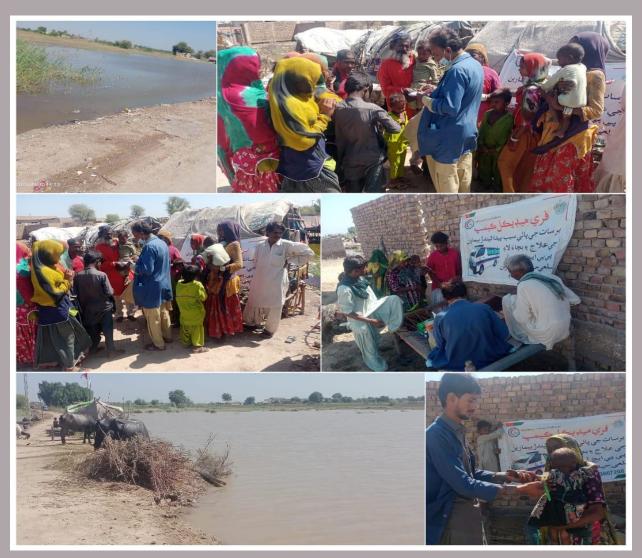

## يوسي رئيس غلام مصطفا يرڳڙي۾ pphi جي تعاون سان مفت ميڊيڪل ڪئمپ لڳائي وئي

جتي مختلف بيمارين مبتلا سيلاب متاثرن جو معائنو كري مفت دوائون پڻ ڏنيون ويون مليريا پازيٽومريضن کي به دوائون ڏنيون ويون ان سان گڏو گڏ حاملاعورتن ۾ خوراڪجي ڪمي جي به ماهر ليڊي ڊاڪٽرن پاران چيڪاپ بعد خصوصي دوا پڻ ڏني وئي

ڳوٺ جي رئيس آصف لغاري پاران ڪئمپ جي لاء خصوصي تعاون ڪيو ويو جنهن سان متاثرن کي ميڊيڪل جي حوالي سان سٺو فائدو مليو!!

لغاري Soنصرالله لغاري: ۽ استاب مستاز ڪئير : شريف /ڏسو صفحو 3 بقايا نسبر38

متاثر علائقي جي يوسي رئيس غلام مصطفا پرڳڙي۾ pphiجي تعاون سان ڊاڪٽر الهڏتو

يقايا 💠 💠 لوقع

سرانگي: هيمن مهيشوري: جي اڳواڻي ۾ مقت ميديڪل ڪئمپ لڳائي وئي جتي مختلف بيمارين مبتلا سيلاب متاثرن جو معائنو ڪري مفت دوائون پڻ ڏنيون ويون جڏهن ته مليريا پازيتو مريضن کي به دوائون ڏنيون ويون ان سان گڏو گڏ حاملا عورتن ۾ خوراڪجي ڪمي جي بماهر ليبي داڪٽرن پاران چيڪ اب بعد خصوصي دوا پڻ ڏني وئي جڏهن ته داڪٽر الهڏتو لغاري جي ٿيم سان ڳوٺ جي رئيس آصف لغاري پاران ڪئمپ جي لاء خصوصي تعاون ڪيو ويو جنهن سان متاثرن کي ميديڪل جي ڪيو ويو جنهن سان متاثرن کي ميديڪل جي

Free medical camp Arranged At UC Rais Mustafa Burgri Taluqa KGM MPK-B.