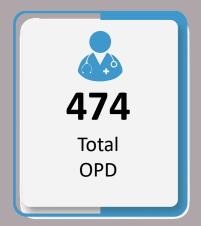

## Data for 30<sup>th</sup> September 2022

74

Total Free Medical Camps Arranged throughout Sindh 11,690<sub>T</sub>
otal OPD Cases
throughout
Sindh