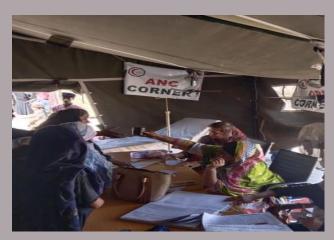

## يوسي رئيس غلام مصطفا يرڳڙي۾ pphi جي تعاون سان مفت ميڊيڪل ڪئمپ لڳائي وئي

جتي مختلف بيمارين مبتلا سيلاب متاثرن جو معائنو كري مفت دوائون پڻ ڏنيون ويون مليريا پازيٽومريضن کي به دوائون ڏنيون ويون ان سان گڏو گڏ حاملاعورتن ۾ خوراڪجي ڪمي جي به ماهر ليڊي ڊاڪٽرن پاران چيڪاپ بعد خصوصي دوا پڻ ڏني وئي

يقايا 💠 💠 لوقع

سرانگي: هيمن مهيشوري: جي اڳواڻي ۾ مقت ميديڪل ڪئمپ لڳائي وئي جتي مختلف بيمارين مبتلا سيلاب متاثرن جو معائنو ڪري مفت دوائون پڻ ڏنيون ويون جڏهن ته مليريا پازيتو مريضن کي به دوائون ڏنيون ويون ان سان گڏو گڏ حاملا عورتن ۾ خوراڪجي ڪمي جي بماهر ليبي داڪٽرن پاران چيڪ اب بعد خصوصي دوا پڻ ڏني وئي جڏهن ته داڪٽر الهڏتو لغاري جي ٿيم سان ڳوٺ جي رئيس آصف لغاري پاران ڪئمپ جي لاء خصوصي تعاون ڪيو ويو جنهن سان متاثرن کي ميديڪل جي ڪيو ويو جنهن سان متاثرن کي ميديڪل جي