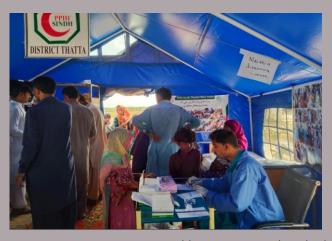

## **District Thatta**

#### **Rain Emergency Relief Photos - District Thatta**

Respectable RD RO-I visited medical camp at Pathan colony bachao bund