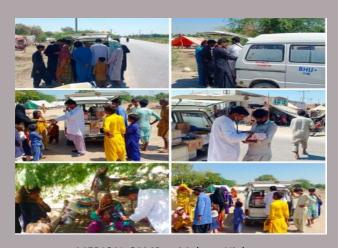

#### **Rain Emergency Relief Photos - District Hyderabad**

Medical Camp at At Massua Bhurgri near Taj Muhammad Hajano Madarsa