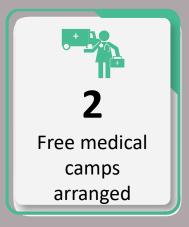

## Data for 30<sup>th</sup> September 2022

74

Total Free Medical Camps Arranged throughout Sindh 11,690<sub>T</sub>
otal OPD Cases
throughout
Sindh