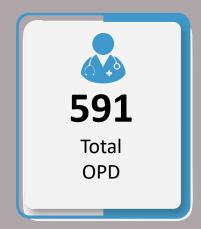

## Data for 30<sup>th</sup> September 2022

74

Total Free Medical Camps Arranged throughout Sindh 11,690<sub>T</sub>
otal OPD Cases
throughout
Sindh