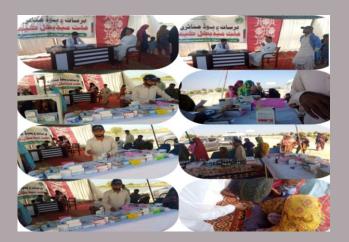

## يوسي رئيس غلام مصطفا يرڳڙي۾ pphi جي تعاون سان مفت ميڊيڪل ڪئمپ لڳائي وئي

جتي مختلف بيمارين مبتلا سيلاب متاثرن جو معائنو كري مفت دوائون پڻ ڏنيون ويون مليريا پازيٽومريضن کي به دوائون ڏنيون ويون ان سان گڏو گڏ حاملاعورتن ۾ خوراڪجي ڪمي جي به ماهر ليڊي ڊاڪٽرن پاران چيڪاپ بعد خصوصي دوا پڻ ڏني وئي

ڳوٺ جي رئيس آصف لغاري پاران ڪئمپ جي لاء خصوصي تعاون ڪيو ويو جنهن سان متاثرن کي ميڊيڪل جي حوالي سان سٺو فائدو مليو!!

لغاري Soنصرالله لغاري: ۽ استاب مستاز ڪئير : شريف /ڏسو صفحو 3 بقايا نسبر38

متاثر علائقي جي يوسي رئيس غلام مصطفا پرڳڙي۾ pphiجي تعاون سان ڊاڪٽر الهڏتو

يقايا 💠 💠 لوقع

سرانگي: هيمن مهيشوري: جي اڳواڻي ۾ مقت ميديڪل ڪئمپ لڳائي وئي جتي مختلف بيمارين مبتلا سيلاب متاثرن جو معائنو ڪري مفت دوائون پڻ ڏنيون ويون جڏهن ته مليريا پازيتو مريضن کي به دوائون ڏنيون ويون ان سان گڏو گڏ حاملا عورتن ۾ خوراڪجي ڪمي جي بماهر ليبي داڪٽرن پاران چيڪ اب بعد خصوصي دوا پڻ ڏني وئي جڏهن ته داڪٽر الهڏتو لغاري جي ٿيم سان ڳوٺ جي رئيس آصف لغاري پاران ڪئمپ جي لاء خصوصي تعاون ڪيو ويو جنهن سان متاثرن کي ميديڪل جي ڪيو ويو جنهن سان متاثرن کي ميديڪل جي