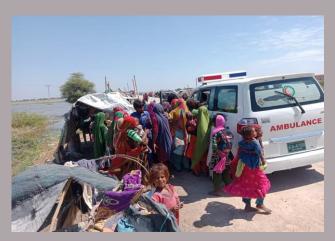

#### **Rain Emergency Relief Photos - District Jamshoro**

MRC at Katcha area of Sehwan

Medicine being shifted through boat to Katacha area of Sehwan

ICT MP Test being done in Medical Camps

Medical Camp at Karampur

Medical camp at Manchar Band

MRC at Bhoot Banglow Kotri