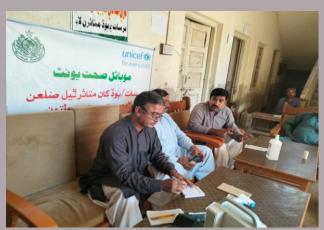

#### **Rain Emergency Relief Photos - District Hyderabad**

Medical Camp at At Massua Bhurgri near Taj Muhammad Hajano Madarsa