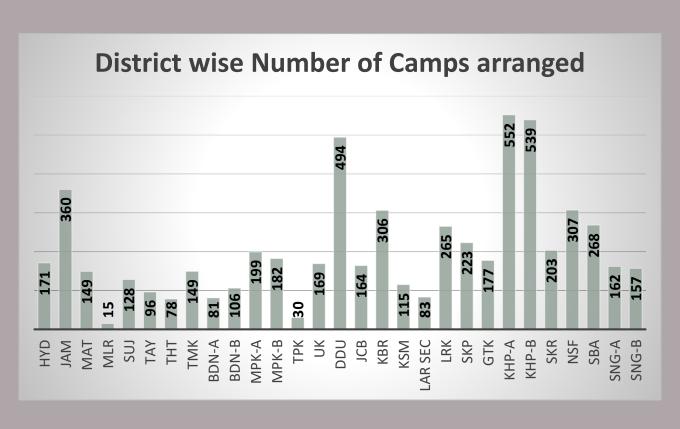

## District wise data till 30<sup>th</sup> September 2022

| Sr. | District | Camps Till 30 sept | OPD Till 30 Sept |  |  |
|-----|----------|--------------------|------------------|--|--|
| 1   | HYD      | 171                | 28,794           |  |  |
| 2   | JAM      | 360                | 87,200           |  |  |
| 3   | MAT      | 149                | 18,020           |  |  |
| 4   | MLR      | 15                 | 1,878            |  |  |
| 5   | SUJ      | 128                | 30,960           |  |  |
| 6   | TAY      | 96                 | 17,660           |  |  |
| 7   | ТНТ      | 78                 | 13,225           |  |  |
| 8   | TMK      | 149                | 17,674           |  |  |
| 9   | BDN-A    | 81                 | 8,369            |  |  |
| 10  | BDN-B    | 106                | 20,802           |  |  |
| 11  | MPK-A    | 199                | 30,659           |  |  |
| 12  | MPK-B    | 182                | 18,529           |  |  |
| 13  | ТРК      | 30                 | 1,677            |  |  |
| 14  | UK       | 169                | 34,732           |  |  |
| 15  | DDU      | 494                | 83,116           |  |  |
| 16  | JCB      | 164                | 41,603           |  |  |
| 17  | KBR      | 306                | 75,665           |  |  |
| 18  | KSM      | 115                | 19,741           |  |  |
| 19  | LAR SEC  | 83                 | 48,856           |  |  |
| 20  | LRK      | 265                | 63,758           |  |  |
| 21  | SKP      | 223                | 32,201           |  |  |
| 22  | GTK      | 177                | 38,432           |  |  |
| 23  | KHP-A    | 552                | 98,961           |  |  |
| 24  | КНР-В    | 539                | 89,335           |  |  |
| 25  | SKR      | 203                | 41,571           |  |  |
| 26  | NSF      | 307                | 32,696           |  |  |
| 27  | SBA      | 268                | 70,246           |  |  |
| 28  | SNG-A    | 162                | 41,053           |  |  |
| 29  | SNG-B    | 157                | 25,009           |  |  |
|     | Total    | 5,928              | 1,132,422        |  |  |

## Details of Medical Relief Camps arranged by PPHI Sindh during Flood Emergency till ( $30^{\rm th}$ September 2022)

|          |                                      |                            | Fixed Camps |      |         | Mobile Camps                        |                 |                        |                |                                     |
|----------|--------------------------------------|----------------------------|-------------|------|---------|-------------------------------------|-----------------|------------------------|----------------|-------------------------------------|
| S. No    | District                             | Total<br>Camps<br>Till Now | Numb        | Numb | Paramed | Voluntee<br>rs/<br>Facilitato<br>rs | Number<br>Camps | Number<br>of<br>Medics | Parame<br>dics | Volunte<br>ers/<br>Facilitat<br>ors |
| 1        | Badin-A                              | 81                         | 0           | 0    | 0       | 0                                   | 1               | 0                      | 2              | 3                                   |
| 2        | Badin-B                              | 106                        | 0           | 0    | 0       | 0                                   | 0               | 0                      | 0              | 0                                   |
| 3        | DADU                                 | 494                        | 12          | 9    | 24      | 16                                  | 4               | 2                      | 10             | 7                                   |
| 4        | Ghotki                               | 177                        | 1           | 1    | 1       | 0                                   | 1               | 1                      | 1              | 1                                   |
| 5        | Hyderabad                            | 171                        | 1           | 1    | 1       | 1                                   | 0               | 0                      | 0              | 0                                   |
| 6        | JACOBABAD                            | 164                        | 1           | 3    | 5       | 7                                   | 1               | 0                      | 2              | 3                                   |
| 7        | Jamshoro                             | 360                        | 4           | 3    | 5       | 4                                   | 4               | 1                      | 8              | 0                                   |
| 8        | KAMBER                               | 306                        | 1           | 1    | 3       | 4                                   | 2               | 1                      | 2              | 4                                   |
| 9        | KASHMORE                             | 115                        | 0           | 0    | 0       | 0                                   | 0               | 0                      | 0              | 0                                   |
| 10       | Khairpur-A                           | 552                        | 4           | 9    | 16      | 0                                   | 1               | 1                      | 1              | 0                                   |
| 11       | Khairpur-B                           | 539                        | 2           | 13   | 18      | 1                                   | 4               | 2                      | 4              | 0                                   |
| 12       | LARKANO                              | 265                        | 4           | 5    | 7       | 9                                   | 0               | 0                      | 0              | 0                                   |
| 13       | Malir                                | 15                         | 0           | 0    | 0       | 0                                   | 0               | 0                      | 0              | 0                                   |
| 14       | Matiari                              | 149                        | 0           | 0    | 0       | 0                                   | 1               | 1                      | 1              | 1                                   |
| 15       | Mirpurkhas-A                         | 199                        | 1           | 1    | 2       | 1                                   | 1               | 1                      | 2              | 2                                   |
| 16       | Mirpurkhas-B                         | 182                        | 0           | 0    | 0       | 0                                   | 2               | 2                      | 4              | 3                                   |
| 17       | Naushahro<br>Feroze                  | 307                        | 0           | 0    | 0       | 0                                   | 2               | 2                      | 7              | 2                                   |
| 18       | Sanghar-A                            | 162                        | 0           | 0    | 0       | 0                                   | 1               | 1                      | 1              | 1                                   |
| 19       | Sanghar-B                            | 157                        | 0           | 0    | 0       | 0                                   | 2               | 3                      | 2              | 7                                   |
| 20       | SBA                                  | 268                        | 4           | 2    | 6       | 5                                   | 2               | 5                      | 9              | 8                                   |
| 21       | SEC CARE<br>LARKANO                  | 83                         | 0           | 0    | 0       | 0                                   | 0               | 0                      | 0              | 0                                   |
| 22       | SHIKARPUR                            | 223                        | 0           | 0    | 0       | 0                                   | 2               | 2                      | 2              | 2                                   |
| 23       | Sujawal                              | 128                        | 2           | 3    | 4       | 5                                   | 0               | 0                      | 0              | 0                                   |
| 24       | Sukkur                               | 203                        | 2           | 4    | 6       | 2                                   | 0               | 0                      | 0              | 0                                   |
| 25       | Tando Allahyar                       | 96                         | 0           | 0    | 0       | 0                                   | 0               | 0                      | 0              | 0                                   |
| 26<br>27 | Tando<br>Muhammad Khan<br>Tharparkar | 149<br>30                  | 1 0         | 2    | 3       | 3                                   | 0               | 0                      | 0              | 0                                   |
| 28       | Thatta                               | 78                         | 2           | 4    | 8       | 6                                   | 0               | 0                      | 0              | 0                                   |
| 29       | Umerkot                              | 169                        | 0           | 0    | 0       | 0                                   | 1               | 3                      | 5              | 3                                   |
|          | Grand Total                          | 5928                       | 42          | 61   | 109     | 64                                  | 32              | 28                     | 63             | 47                                  |