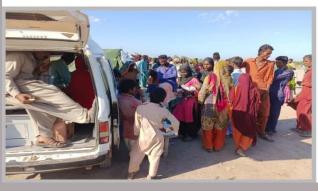

#### Background

The Sindh government on Tuesday declared 23 districts of the province calamity-hit due to the devastation caused by extraordinary monsoon rains followed by devastating floods. The unrelenting spell of the monsoon which started on August 17 has flooded large parts of Sindh, taking the precious lives of hundreds of people in several districts and injuring a larger number of people. The torrential rains and flood also left millions homeless too.

In response to the rains and flood emergency, PPHI Sindh along with Health Department, Government of Sindh took prompt actions to tackle the situation. Instantly all the PPHI Sindh Regional Directors (RDs) and District Managers (DMs) were directed to be sensitised and take extra efforts to cater to this challenge. All the Health Facilities under the management control of PPHI Sindh were strictly directed to take all necessary measures to face the situation. The measures included availability of staff, availability of medicines, treating the incoming patients and intimating the higher management regarding any outbreaks, emergencies and other calamities. Moreover, field medical camps were established in all flood hit areas that were disconnected from regular communications. The villages affected by rain water and hill-torrents were specifically targeted for medical aid. This whole activity was done in coordination with District Administration and District Health Management to get maximum results in tackling the disastrous situation in Sindh.