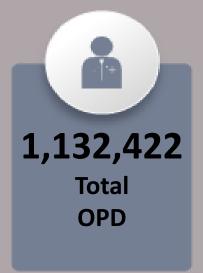

## Data for 29<sup>th</sup> September 2022

| Indiantor                                          | Total Numbers     |                |  |  |
|----------------------------------------------------|-------------------|----------------|--|--|
| Indicators                                         | 30 September 2022 | Overall So Far |  |  |
| Total number of free mobile medical camps arranged | 74                | 5,928          |  |  |
| Total OPD                                          | 11,690            | 1,132,422      |  |  |
| Total number of <5 OPD                             | 2,620             | 279,791        |  |  |
| Total number of >5 OPD                             | 9,070             | 852,631        |  |  |
| Total number of ARI                                | 2,545             | 238,005        |  |  |
| Total number of <5 yrs diarrhea/cholera/dysentery  | 976               | 105,438        |  |  |
| Total number of >5 yrs diarrhea/cholera/dysentery  | 1,001             | 96,654         |  |  |
| Total number of suspected malaria                  | 1,668             | 116,150        |  |  |
| Total number of patients with skin diseases        | 2,228             | 277,596        |  |  |
| Total number of patients with other diseases       | 3,272             | 298,595        |  |  |

## District wise data till 30<sup>th</sup> September 2022

| Sr. | District | Camps Till 30 sept | OPD Till 30 Sept |  |  |
|-----|----------|--------------------|------------------|--|--|
| 1   | HYD      | 171                | 28,794           |  |  |
| 2   | JAM      | 360                | 87,200           |  |  |
| 3   | MAT      | 149                | 18,020           |  |  |
| 4   | MLR      | 15                 | 1,878            |  |  |
| 5   | SUJ      | 128                | 30,960           |  |  |
| 6   | TAY      | 96                 | 17,660           |  |  |
| 7   | ТНТ      | 78                 | 13,225           |  |  |
| 8   | TMK      | 149                | 17,674           |  |  |
| 9   | BDN-A    | 81                 | 8,369            |  |  |
| 10  | BDN-B    | 106                | 20,802           |  |  |
| 11  | MPK-A    | 199                | 30,659           |  |  |
| 12  | MPK-B    | 182                | 18,529           |  |  |
| 13  | ТРК      | 30                 | 1,677            |  |  |
| 14  | UK       | 169                | 34,732           |  |  |
| 15  | DDU      | 494                | 83,116           |  |  |
| 16  | JCB      | 164                | 41,603           |  |  |
| 17  | KBR      | 306                | 75,665           |  |  |
| 18  | KSM      | 115                | 19,741           |  |  |
| 19  | LAR SEC  | 83                 | 48,856           |  |  |
| 20  | LRK      | 265                | 63,758           |  |  |
| 21  | SKP      | 223                | 32,201           |  |  |
| 22  | GTK      | 177                | 38,432           |  |  |
| 23  | KHP-A    | 552                | 98,961           |  |  |
| 24  | КНР-В    | 539                | 89,335           |  |  |
| 25  | SKR      | 203                | 41,571           |  |  |
| 26  | NSF      | 307                | 32,696           |  |  |
| 27  | SBA      | 268                | 70,246           |  |  |
| 28  | SNG-A    | 162                | 41,053           |  |  |
| 29  | SNG-B    | 157                | 25,009           |  |  |
|     | Total    | 5,928              | 1,132,422        |  |  |