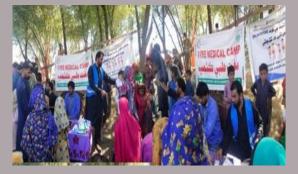

## يوسي رئيس غلام مصطفا يرڳڙي۾ pphi جي تعاون سان مفت ميڊيڪل ڪئمپ لڳائي وئي

جتي مختلف بيمارين مبتلا سيلاب متاثرن جو معائنو كري مفت دوائون پڻ ڏنيون ويون مليريا پازيٽومريضن کي به دوائون ڏنيون ويون ان سان گڏو گڏ حاملاعورتن ۾ خوراڪجي ڪمي جي به ماهر ليڊي ڊاڪٽرن پاران چيڪاپ بعد خصوصي دوا پڻ ڏني وئي

ڳوٺ جي رئيس آصف لغاري پاران ڪئمپ جي لاء خصوصي تعاون ڪيو ويو جنهن سان متاثرن کي ميڊيڪل جي حوالي سان سٺو فائدو مليو!!

لغاري Soنصرالله لغاري: ۽ استاب مستاز ڪئير : شريف /ڏسو صفحو 3 بقايا نسبر38

متاثر علائقي جي يوسي رئيس غلام مصطفا پرڳڙي۾ pphiجي تعاون سان ڊاڪٽر الهڏتو

Free medical camp Arranged At UC Rais Mustafa Burgri Taluqa KGM MPK-B.