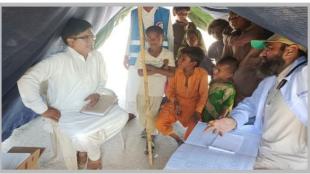

## يوسي رئيس غلام مصطفا يرڳڙي۾ pphi جي تعاون سان مفت ميڊيڪل ڪئمپ لڳائي وئي

جتي مختلف بيمارين مبتلا سيلاب متاثرن جو معائنو كري مفت دوائون پڻ ڏنيون ويون مليريا پازيٽومريضن کي به دوائون ڏنيون ويون ان سان گڏو گڏ حاملاعورتن ۾ خوراڪجي ڪمي جي به ماهر ليڊي ڊاڪٽرن پاران چيڪاپ بعد خصوصي دوا پڻ ڏني وئي

ڳوٺ جي رئيس آصف لغاري پاران ڪئمپ جي لاء خصوصي تعاون ڪيو ويو جنهن سان متاثرن کي ميڊيڪل جي حوالي سان سٺو فائدو مليو!!

لغاري Soنصرالله لغاري: ۽ استاب مستاز ڪئير : شريف /ڏسو صفحو 3 بقايا نسبر38

متاثر علائقي جي يوسي رئيس غلام مصطفا پرڳڙي۾ pphiجي تعاون سان ڊاڪٽر الهڏتو