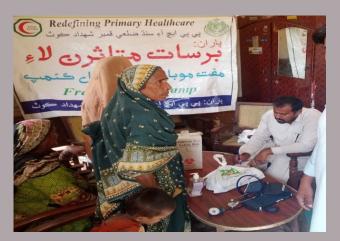

## يوسي رئيس غلام مصطفا يرڳڙي۾ pphi جي تعاون سان مفت ميڊيڪل ڪئمپ لڳائي وئي

جتي مختلف بيمارين مبتلا سيلاب متاثرن جو معائنو كري مفت دوائون پڻ ڏنيون ويون مليريا پازيٽومريضن کي به دوائون ڏنيون ويون ان سان گڏو گڏ حاملاعورتن ۾ خوراڪجي ڪمي جي به ماهر ليڊي ڊاڪٽرن پاران چيڪاپ بعد خصوصي دوا پڻ ڏني وئي

ڳوٺ جي رئيس آصف لغاري پاران ڪئمپ جي لاء خصوصي تعاون ڪيو ويو جنهن سان متاثرن کي ميڊيڪل جي حوالي سان سٺو فائدو مليو!!

لغاري Soنصرالله لغاري: ۽ استاب مستاز ڪئير : شريف /ڏسو صفحو 3 بقايا نسبر38

متاثر علائقي جي يوسي رئيس غلام مصطفا پرڳڙي۾ pphiجي تعاون سان ڊاڪٽر الهڏتو