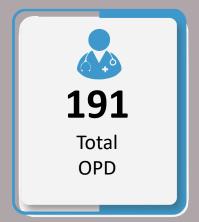

## Data for 30<sup>th</sup> September 2022

74

Total Free Medical Camps Arranged throughout Sindh 11,690<sub>T</sub>
otal OPD Cases
throughout
Sindh