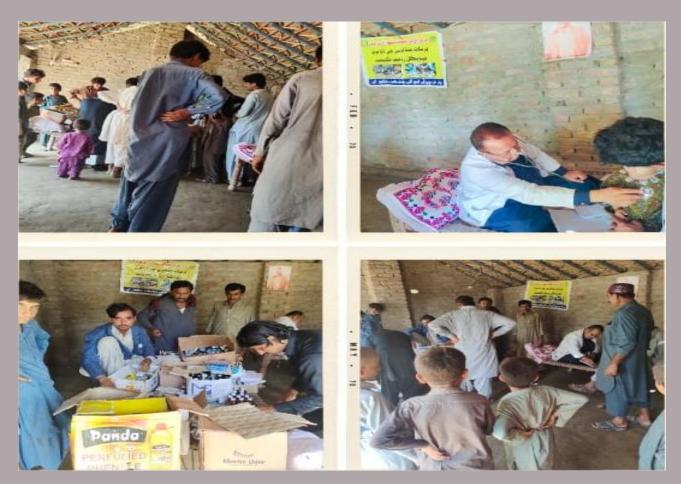

## يوسي رئيس غلام مصطفا يرڳڙي۾ pphi جي تعاون سان مفت ميڊيڪل ڪئمپ لڳائي وئي

جتي مختلف بيمارين مبتلا سيلاب متاثرن جو معائنو كري مفت دوائون پڻ ڏنيون ويون مليريا پازيٽومريضن کي به دوائون ڏنيون ويون ان سان گڏو گڏ حاملاعورتن ۾ خوراڪجي ڪمي جي به ماهر ليڊي ڊاڪٽرن پاران چيڪاپ بعد خصوصي دوا پڻ ڏني وئي

ڳوٺ جي رئيس آصف لغاري پاران ڪئمپ جي لاء خصوصي تعاون ڪيو ويو جنهن سان متاثرن کي ميڊيڪل جي حوالي سان سٺو فائدو مليو!!

لغاري Soنصرالله لغاري: ۽ استاب مستاز ڪئير : شريف /ڏسو صفحو 3 بقايا نسبر38

متاثر علائقي جي يوسي رئيس غلام مصطفا پرڳڙي۾ pphiجي تعاون سان ڊاڪٽر الهڏتو

يقايا 💠 💠 لوقع

سرانگي: هيمن مهيشوري: جي اڳواڻي ۾ مقت ميديڪل ڪئمپ لڳائي وئي جتي مختلف بيمارين مبتلا سيلاب متاثرن جو معائنو ڪري مفت دوائون پڻ ڏنيون ويون جڏهن ته مليريا پازيتو مريضن کي به دوائون ڏنيون ويون ان سان گڏو گڏ حاملا عورتن ۾ خوراڪجي ڪمي جي بماهر ليبي داڪٽرن پاران چيڪ اب بعد خصوصي دوا پڻ ڏني وئي جڏهن ته داڪٽر الهڏتو لغاري جي ٿيم سان ڳوٺ جي رئيس آصف لغاري پاران ڪئمپ جي لاء خصوصي تعاون ڪيو ويو جنهن سان متاثرن کي ميديڪل جي ڪيو ويو جنهن سان متاثرن کي ميديڪل جي

Free medical camp Arranged At UC Rais Mustafa Burgri Taluqa KGM MPK-B.