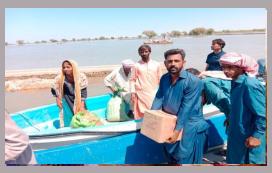

#### **Rain Emergency Relief Photos - District Jamshoro**

MRC at Katcha area of Sehwan

Medicine being shifted through boat to Katacha area of Sehwan

ICT MP Test being done in Medical Camps

Medical Camp at Karampur