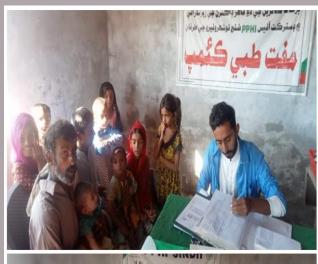

## يوسي رئيس غلام مصطفا يرڳڙي۾ pphi جي تعاون سان مفت ميڊيڪل ڪئمپ لڳائي وئي

جتي مختلف بيمارين مبتلا سيلاب متاثرن جو معائنو كري مفت دوائون پڻ ڏنيون ويون مليريا پازيٽومريضن کي به دوائون ڏنيون ويون ان سان گڏو گڏ حاملاعورتن ۾ خوراڪجي ڪمي جي به ماهر ليڊي ڊاڪٽرن پاران چيڪاپ بعد خصوصي دوا پڻ ڏني وئي

ڳوٺ جي رئيس آصف لغاري پاران ڪئمپ جي لاء خصوصي تعاون ڪيو ويو جنهن سان متاثرن کي ميڊيڪل جي حوالي سان سٺو فائدو مليو!!

لغاري Soنصرالله لغاري: ۽ استاب مستاز ڪئير : شريف /ڏسو صفحو 3 بقايا نسبر38

متاثر علائقي جي يوسي رئيس غلام مصطفا پرڳڙي۾ pphiجي تعاون سان ڊاڪٽر الهڏتو

يقايا 💠 💠 لوقع

سرانگي: هيمن مهيشوري: جي اڳواڻي ۾ مقت ميديڪل ڪئمپ لڳائي وئي جتي مختلف بيمارين مبتلا سيلاب متاثرن جو معائنو ڪري مفت دوائون پڻ ڏنيون ويون جڏهن ته مليريا پازيتو مريضن کي به دوائون ڏنيون ويون ان سان گڏو گڏ حاملا عورتن ۾ خوراڪجي ڪمي جي بماهر ليبي داڪٽرن پاران چيڪ اب بعد خصوصي دوا پڻ ڏني وئي جڏهن ته داڪٽر الهڏتو لغاري جي ٿيم سان ڳوٺ جي رئيس آصف لغاري پاران ڪئمپ جي لاء خصوصي تعاون ڪيو ويو جنهن سان متاثرن کي ميديڪل جي ڪيو ويو جنهن سان متاثرن کي ميديڪل جي

Free medical camp Arranged At UC Rais Mustafa Burgri Taluqa KGM MPK-B.