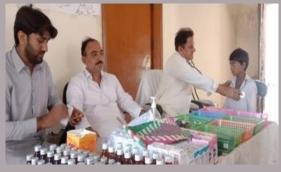

## ضلعي انتظامي ٺٽي پاران عوامي شڪايتن جو نوٽيس

سستنت كمشنر شفيق احمد اريسر سان كذ رورل هيلت سينتر جنكشاهي جو اوچتو دورو

هولتن. دِاكترن, بِيرا ميذيكل استاف ۽ دوائن جي موجودگي سميت سموري صورتحال جو تفصيلي جائزو ورتو