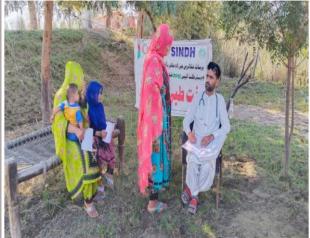

## يوسي رئيس غلام مصطفا يرڳڙي۾ pphi جي تعاون سان مفت ميڊيڪل ڪئمپ لڳائي وئي

جتي مختلف بيمارين مبتلا سيلاب متاثرن جو معائنو كري مفت دوائون پڻ ڏنيون ويون مليريا پازيٽومريضن کي به دوائون ڏنيون ويون ان سان گڏو گڏ حاملاعورتن ۾ خوراڪجي ڪمي جي به ماهر ليڊي ڊاڪٽرن پاران چيڪاپ بعد خصوصي دوا پڻ ڏني وئي

ڳوٺ جي رئيس آصف لغاري پاران ڪئمپ جي لاء خصوصي تعاون ڪيو ويو جنهن سان متاثرن کي ميڊيڪل جي حوالي سان سٺو فائدو مليو!!

لغاري Soنصرالله لغاري: ۽ استاب مستاز ڪئير : شريف /ڏسو صفحو 3 بقايا نسبر38

متاثر علائقي جي يوسي رئيس غلام مصطفا پرڳڙي۾ pphiجي تعاون سان ڊاڪٽر الهڏتو

Free medical camp Arranged At UC Rais Mustafa Burgri Taluqa KGM MPK-B.