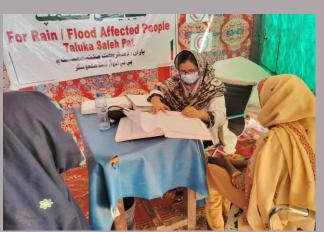

#### **Rain Emergency Relief Photos - District Sukkur**

Free medical camp at Village Shahbaz Dino Khorkhani ,Taluka Salehpat .

Free medical camp for IDPs at Tent City ,Taluka Salehpat.