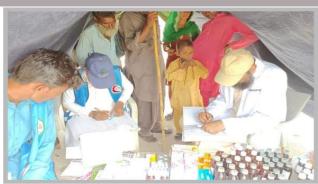

## يوسي رئيس غلام مصطفا يرڳڙي۾ pphi جي تعاون سان مفت ميڊيڪل ڪئمپ لڳائي وئي

جتي مختلف بيمارين مبتلا سيلاب متاثرن جو معائنو كري مفت دوائون پڻ ڏنيون ويون مليريا پازيٽومريضن کي به دوائون ڏنيون ويون ان سان گڏو گڏ حاملاعورتن ۾ خوراڪجي ڪمي جي به ماهر ليڊي ڊاڪٽرن پاران چيڪاپ بعد خصوصي دوا پڻ ڏني وئي

ڳوٺ جي رئيس آصف لغاري پاران ڪئمپ جي لاء خصوصي تعاون ڪيو ويو جنهن سان متاثرن کي ميڊيڪل جي حوالي سان سٺو فائدو مليو!!

لغاري Soنصرالله لغاري: ۽ استاب مستاز ڪئير : شريف /ڏسو صفحو 3 بقايا نسبر38

متاثر علائقي جي يوسي رئيس غلام مصطفا پرڳڙي۾ pphiجي تعاون سان ڊاڪٽر الهڏتو