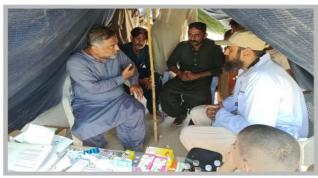

## يوسي رئيس غلام مصطفا يرڳڙي۾ pphi جي تعاون سان مفت ميڊيڪل ڪئمپ لڳائي وئي

جتي مختلف بيمارين مبتلا سيلاب متاثرن جو معائنو كري مفت دوائون پڻ ڏنيون ويون مليريا پازيٽومريضن کي به دوائون ڏنيون ويون ان سان گڏو گڏ حاملاعورتن ۾ خوراڪجي ڪمي جي به ماهر ليڊي ڊاڪٽرن پاران چيڪاپ بعد خصوصي دوا پڻ ڏني وئي

ڳوٺ جي رئيس آصف لغاري پاران ڪئمپ جي لاء خصوصي تعاون ڪيو ويو جنهن سان متاثرن کي ميڊيڪل جي حوالي سان سٺو فائدو مليو!!

لغاري Soنصرالله لغاري: ۽ استاب مستاز ڪئير : شريف /ڏسو صفحو 3 بقايا نسبر38

متاثر علائقي جي يوسي رئيس غلام مصطفا پرڳڙي۾ pphiجي تعاون سان ڊاڪٽر الهڏتو

Free medical camp Arranged At UC Rais Mustafa Burgri Taluqa KGM MPK-B.