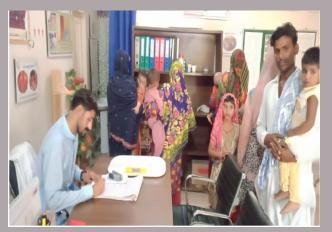

## يوسي رئيس غلام مصطفا يرڳڙي۾ pphi جي تعاون سان مفت ميڊيڪل ڪئمپ لڳائي وئي

جتي مختلف بيمارين مبتلا سيلاب متاثرن جو معائنو كري مفت دوائون پڻ ڏنيون ويون مليريا پازيٽومريضن کي به دوائون ڏنيون ويون ان سان گڏو گڏ حاملاعورتن ۾ خوراڪجي ڪمي جي به ماهر ليڊي ڊاڪٽرن پاران چيڪاپ بعد خصوصي دوا پڻ ڏني وئي

ڳوٺ جي رئيس آصف لغاري پاران ڪئمپ جي لاء خصوصي تعاون ڪيو ويو جنهن سان متاثرن کي ميڊيڪل جي حوالي سان سٺو فائدو مليو!!

لغاري Soنصرالله لغاري: ۽ استاب مستاز ڪئير : شريف /ڏسو صفحو 3 بقايا نسبر38

متاثر علائقي جي يوسي رئيس غلام مصطفا پرڳڙي۾ pphiجي تعاون سان ڊاڪٽر الهڏتو

Free medical camp Arranged At UC Rais Mustafa Burgri Taluqa KGM MPK-B.