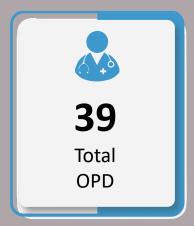

## Data for 30<sup>th</sup> September 2022

74

Total Free Medical Camps Arranged throughout Sindh 11,690<sub>T</sub>
otal OPD Cases
throughout
Sindh