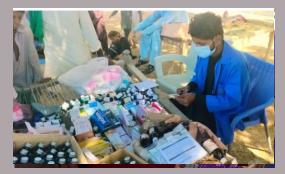

## يوسي رئيس غلام مصطفا يرڳڙي۾ pphi جي تعاون سان مفت ميڊيڪل ڪئمپ لڳائي وئي

جتي مختلف بيمارين مبتلا سيلاب متاثرن جو معائنو كري مفت دوائون پڻ ڏنيون ويون مليريا پازيٽومريضن کي به دوائون ڏنيون ويون ان سان گڏو گڏ حاملاعورتن ۾ خوراڪجي ڪمي جي به ماهر ليڊي ڊاڪٽرن پاران چيڪاپ بعد خصوصي دوا پڻ ڏني وئي

يقايا 💠 💠 لوقع

سرانگي: هيمن مهيشوري: جي اڳواڻي ۾ مقت ميديڪل ڪئمپ لڳائي وئي جتي مختلف بيمارين مبتلا سيلاب متاثرن جو معائنو ڪري مفت دوائون پڻ ڏنيون ويون جڏهن ته مليريا پازيتو مريضن کي به دوائون ڏنيون ويون ان سان گڏو گڏ حاملا عورتن ۾ خوراڪجي ڪمي جي بماهر ليبي داڪٽرن پاران چيڪ اب بعد خصوصي دوا پڻ ڏني وئي جڏهن ته داڪٽر الهڏتو لغاري جي ٿيم سان ڳوٺ جي رئيس آصف لغاري پاران ڪئمپ جي لاء خصوصي تعاون ڪيو ويو جنهن سان متاثرن کي ميديڪل جي ڪيو ويو جنهن سان متاثرن کي ميديڪل جي