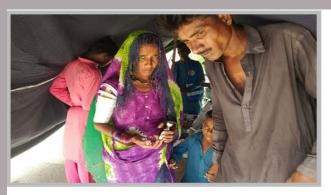

## يوسي رئيس غلام مصطفا يرڳڙي۾ pphi جي تعاون سان مفت ميڊيڪل ڪئمپ لڳائي وئي

جتي مختلف بيمارين مبتلا سيلاب متاثرن جو معائنو كري مفت دوائون پڻ ڏنيون ويون مليريا پازيٽومريضن کي به دوائون ڏنيون ويون ان سان گڏو گڏ حاملاعورتن ۾ خوراڪجي ڪمي جي به ماهر ليڊي ڊاڪٽرن پاران چيڪاپ بعد خصوصي دوا پڻ ڏني وئي

ڳوٺ جي رئيس آصف لغاري پاران ڪئمپ جي لاء خصوصي تعاون ڪيو ويو جنهن سان متاثرن کي ميڊيڪل جي حوالي سان سٺو فائدو مليو!!

لغاري Soنصرالله لغاري: ۽ استاب مستاز ڪئير : شريف /ڏسو صفحو 3 بقايا نسبر38

متاثر علائقي جي يوسي رئيس غلام مصطفا پرڳڙي۾ pphiجي تعاون سان ڊاڪٽر الهڏتو