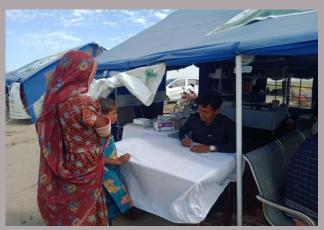

#### **Rain Emergency Relief Photos - District Jamshoro**

MRC at Katcha area of Sehwan

Medicine being shifted through boat to Katacha area of Sehwan

ICT MP Test being done in Medical Camps

Medical Camp at Karampur