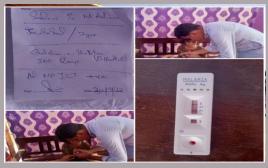

## يوسي رئيس غلام مصطفا يرڳڙي۾ pphi جي تعاون سان مفت ميڊيڪل ڪئمپ لڳائي وئي

جتي مختلف بيمارين مبتلا سيلاب متاثرن جو معائنو كري مفت دوائون پڻ ڏنيون ويون مليريا پازيٽومريضن کي به دوائون ڏنيون ويون ان سان گڏو گڏ حاملاعورتن ۾ خوراڪجي ڪمي جي به ماهر ليڊي ڊاڪٽرن پاران چيڪاپ بعد خصوصي دوا پڻ ڏني وئي

ڳوٺ جي رئيس آصف لغاري پاران ڪئمپ جي لاء خصوصي تعاون ڪيو ويو جنهن سان متاثرن کي ميڊيڪل جي حوالي سان سٺو فائدو مليو!!

لغاري Soنصرالله لغاري: ۽ استاب مستاز ڪئير : شريف /ڏسو صفحو 3 بقايا نسبر38

متاثر علائقي جي يوسي رئيس غلام مصطفا پرڳڙي۾ pphiجي تعاون سان ڊاڪٽر الهڏتو

يقايا 💠 💠 لوقع

سرانگي: هيمن مهيشوري: جي اڳواڻي ۾ مقت ميديڪل ڪئمپ لڳائي وئي جتي مختلف بيمارين مبتلا سيلاب متاثرن جو معائنو ڪري مفت دوائون پڻ ڏنيون ويون جڏهن ته مليريا پازيتو مريضن کي به دوائون ڏنيون ويون ان سان گڏو گڏ حاملا عورتن ۾ خوراڪجي ڪمي جي بماهر ليبي داڪٽرن پاران چيڪ اب بعد خصوصي دوا پڻ ڏني وئي جڏهن ته داڪٽر الهڏتو لغاري جي ٿيم سان ڳوٺ جي رئيس آصف لغاري پاران ڪئمپ جي لاء خصوصي تعاون ڪيو ويو جنهن سان متاثرن کي ميديڪل جي ڪيو ويو جنهن سان متاثرن کي ميديڪل جي

Free medical camp Arranged At UC Rais Mustafa Burgri Taluqa KGM MPK-B.