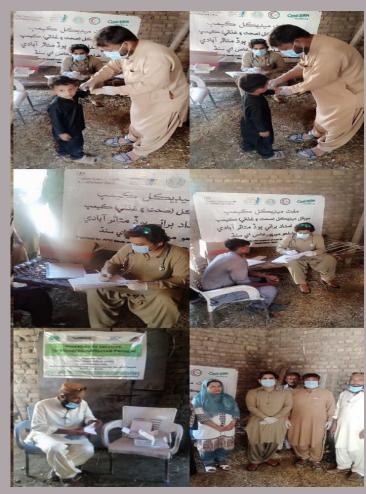

## يوسي رئيس غلام مصطفا يرڳڙي۾ pphi جي تعاون سان مفت ميڊيڪل ڪئمپ لڳائي وئي

جتي مختلف بيمارين مبتلا سيلاب متاثرن جو معائنو كري مفت دوائون پڻ ڏنيون ويون مليريا پازيٽومريضن کي به دوائون ڏنيون ويون ان سان گڏو گڏ حاملاعورتن ۾ خوراڪجي ڪمي جي به ماهر ليڊي ڊاڪٽرن پاران چيڪاپ بعد خصوصي دوا پڻ ڏني وئي

ڳوٺ جي رئيس آصف لغاري پاران ڪئمپ جي لاء خصوصي تعاون ڪيو ويو جنهن سان متاثرن کي ميڊيڪل جي حوالي سان سٺو فائدو مليو!!

لغاري Soنصرالله لغاري: ۽ استاب مستاز ڪئير : شريف /ڏسو صفحو 3 بقايا نسبر38

متاثر علائقي جي يوسي رئيس غلام مصطفا پرڳڙي۾ pphiجي تعاون سان ڊاڪٽر الهڏتو

يقايا 💠 💠 لوقع

سرانگي: هيمن مهيشوري: جي اڳواڻي ۾ مقت ميديڪل ڪئمپ لڳائي وئي جتي مختلف بيمارين مبتلا سيلاب متاثرن جو معائنو ڪري مفت دوائون پڻ ڏنيون ويون جڏهن ته مليريا پازيتو مريضن کي به دوائون ڏنيون ويون ان سان گڏو گڏ حاملا عورتن ۾ خوراڪجي ڪمي جي بماهر ليبي داڪٽرن پاران چيڪ اب بعد خصوصي دوا پڻ ڏني وئي جڏهن ته داڪٽر الهڏتو لغاري جي ٿيم سان ڳوٺ جي رئيس آصف لغاري پاران ڪئمپ جي لاء خصوصي تعاون ڪيو ويو جنهن سان متاثرن کي ميديڪل جي ڪيو ويو جنهن سان متاثرن کي ميديڪل جي

Free medical camp Arranged At UC Rais Mustafa Burgri Taluqa KGM MPK-B.