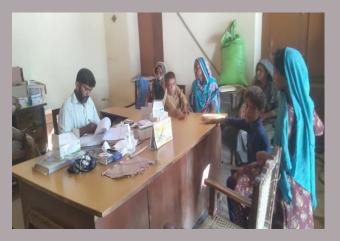

## **District Hyderabad**

#### **Rain Emergency Relief Photos - District Hyderabad**

Medical Camp at At Massua Bhurgri near Taj Muhammad Hajano Madarsa