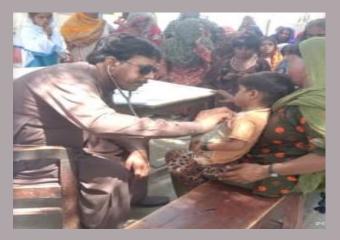

## يوسي رئيس غلام مصطفا يرڳڙي۾ pphi جي تعاون سان مفت ميڊيڪل ڪئمپ لڳائي وئي

جتي مختلف بيمارين مبتلا سيلاب متاثرن جو معائنو كري مفت دوائون پڻ ڏنيون ويون مليريا پازيٽومريضن کي به دوائون ڏنيون ويون ان سان گڏو گڏ حاملاعورتن ۾ خوراڪجي ڪمي جي به ماهر ليڊي ڊاڪٽرن پاران چيڪاپ بعد خصوصي دوا پڻ ڏني وئي

ڳوٺ جي رئيس آصف لغاري پاران ڪئمپ جي لاء خصوصي تعاون ڪيو ويو جنهن سان متاثرن کي ميڊيڪل جي حوالي سان سٺو فائدو مليو!!

لغاري Soنصرالله لغاري: ۽ استاب مستاز ڪئير : شريف /ڏسو صفحو 3 بقايا نسبر38

متاثر علائقي جي يوسي رئيس غلام مصطفا پرڳڙي۾ pphiجي تعاون سان ڊاڪٽر الهڏتو

يقايا 💠 💠 لوقع

سرانگي: هيمن مهيشوري: جي اڳواڻي ۾ مقت ميديڪل ڪئمپ لڳائي وئي جتي مختلف بيمارين مبتلا سيلاب متاثرن جو معائنو ڪري مفت دوائون پڻ ڏنيون ويون جڏهن ته مليريا پازيتو مريضن کي به دوائون ڏنيون ويون ان سان گڏو گڏ حاملا عورتن ۾ خوراڪجي ڪمي جي بماهر ليبي داڪٽرن پاران چيڪ اب بعد خصوصي دوا پڻ ڏني وئي جڏهن ته داڪٽر الهڏتو لغاري جي ٿيم سان ڳوٺ جي رئيس آصف لغاري پاران ڪئمپ جي لاء خصوصي تعاون ڪيو ويو جنهن سان متاثرن کي ميديڪل جي ڪيو ويو جنهن سان متاثرن کي ميديڪل جي

Free medical camp Arranged At UC Rais Mustafa Burgri Taluqa KGM MPK-B.