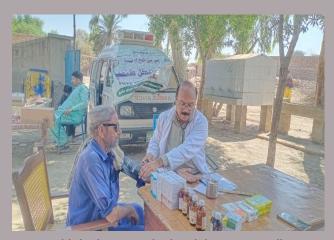

## يوسي رئيس غلام مصطفا يرڳڙي۾ pphi جي تعاون سان مفت ميڊيڪل ڪئمپ لڳائي وئي

جتي مختلف بيمارين مبتلا سيلاب متاثرن جو معائنو كري مفت دوائون پڻ ڏنيون ويون مليريا پازيٽومريضن کي به دوائون ڏنيون ويون ان سان گڏو گڏ حاملاعورتن ۾ خوراڪجي ڪمي جي به ماهر ليڊي ڊاڪٽرن پاران چيڪاپ بعد خصوصي دوا پڻ ڏني وئي

ڳوٺ جي رئيس آصف لغاري پاران ڪئمپ جي لاء خصوصي تعاون ڪيو ويو جنهن سان متاثرن کي ميڊيڪل جي حوالي سان سٺو فائدو مليو!!

لغاري Soنصرالله لغاري: ۽ استاب مستاز ڪئير : شريف /ڏسو صفحو 3 بقايا نسبر38

متاثر علائقي جي يوسي رئيس غلام مصطفا پرڳڙي۾ pphiجي تعاون سان ڊاڪٽر الهڏتو