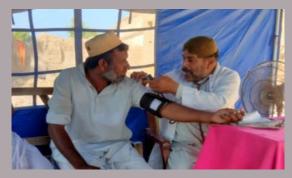

#### **District Jamshoro**

#### **Rain Emergency Relief Photos - District Jamshoro**

MRC at Katcha area of Sehwan

Medicine being shifted through boat to Katacha area of Sehwan

ICT MP Test being done in Medical Camps

Medical Camp at Karampur

Medical camp at Manchar Band

MRC at Bhoot Banglow Kotri