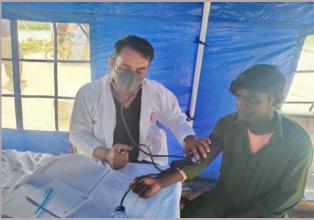

## يوسي رئيس غلام مصطفا يرڳڙي۾ pphi جي تعاون سان مفت ميڊيڪل ڪئمپ لڳائي وئي

جتي مختلف بيمارين مبتلا سيلاب متاثرن جو معائنو كري مفت دوائون پڻ ڏنيون ويون مليريا پازيٽومريضن کي به دوائون ڏنيون ويون ان سان گڏو گڏ حاملاعورتن ۾ خوراڪجي ڪمي جي به ماهر ليڊي ڊاڪٽرن پاران چيڪاپ بعد خصوصي دوا پڻ ڏني وئي

ڳوٺ جي رئيس آصف لغاري پاران ڪئمپ جي لاء خصوصي تعاون ڪيو ويو جنهن سان متاثرن کي ميڊيڪل جي حوالي سان سٺو فائدو مليو!!

لغاري Soنصرالله لغاري: ۽ استاب مستاز ڪئير : شريف /ڏسو صفحو 3 بقايا نسبر38

متاثر علائقي جي يوسي رئيس غلام مصطفا پرڳڙي۾ pphiجي تعاون سان ڊاڪٽر الهڏتو

يقايا 💠 💠 لوقع

سرانگي: هيمن مهيشوري: جي اڳواڻي ۾ مقت ميديڪل ڪئمپ لڳائي وئي جتي مختلف بيمارين مبتلا سيلاب متاثرن جو معائنو ڪري مفت دوائون پڻ ڏنيون ويون جڏهن ته مليريا پازيتو مريضن کي به دوائون ڏنيون ويون ان سان گڏو گڏ حاملا عورتن ۾ خوراڪجي ڪمي جي بماهر ليبي داڪٽرن پاران چيڪ اب بعد خصوصي دوا پڻ ڏني وئي جڏهن ته داڪٽر الهڏتو لغاري جي ٿيم سان ڳوٺ جي رئيس آصف لغاري پاران ڪئمپ جي لاء خصوصي تعاون ڪيو ويو جنهن سان متاثرن کي ميديڪل جي ڪيو ويو جنهن سان متاثرن کي ميديڪل جي

Free medical camp Arranged At UC Rais Mustafa Burgri Taluqa KGM MPK-B.