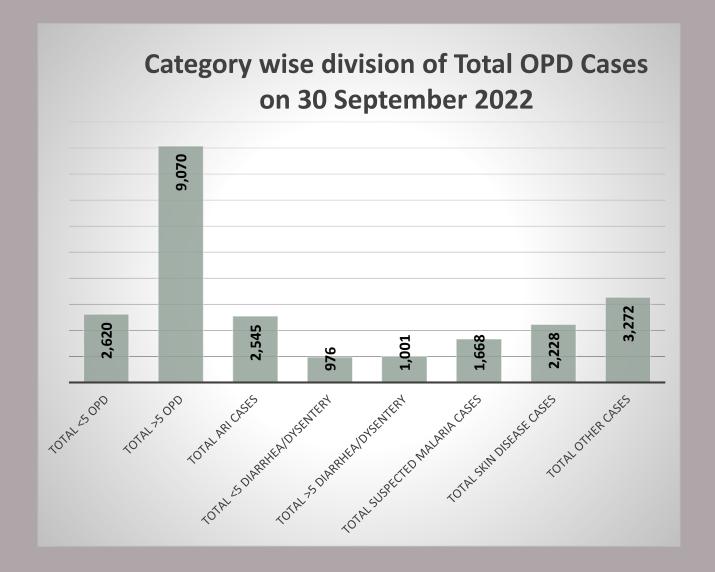

## Data for 29<sup>th</sup> September 2022

| Indiantor                                          | Total Numbers     |                |  |  |
|----------------------------------------------------|-------------------|----------------|--|--|
| Indicators                                         | 30 September 2022 | Overall So Far |  |  |
| Total number of free mobile medical camps arranged | 74                | 5,928          |  |  |
| Total OPD                                          | 11,690            | 1,132,422      |  |  |
| Total number of <5 OPD                             | 2,620             | 279,791        |  |  |
| Total number of >5 OPD                             | 9,070             | 852,631        |  |  |
| Total number of ARI                                | 2,545             | 238,005        |  |  |
| Total number of <5 yrs diarrhea/cholera/dysentery  | 976               | 105,438        |  |  |
| Total number of >5 yrs diarrhea/cholera/dysentery  | 1,001             | 96,654         |  |  |
| Total number of suspected malaria                  | 1,668             | 116,150        |  |  |
| Total number of patients with skin diseases        | 2,228             | 277,596        |  |  |
| Total number of patients with other diseases       | 3,272             | 298,595        |  |  |