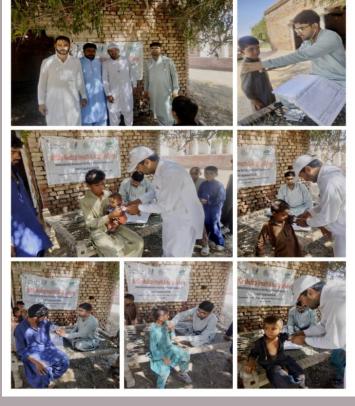

## **District Hyderabad**

#### **Rain Emergency Relief Photos - District Hyderabad**

Medical Camp at At Massua Bhurgri near Taj Muhammad Hajano Madarsa