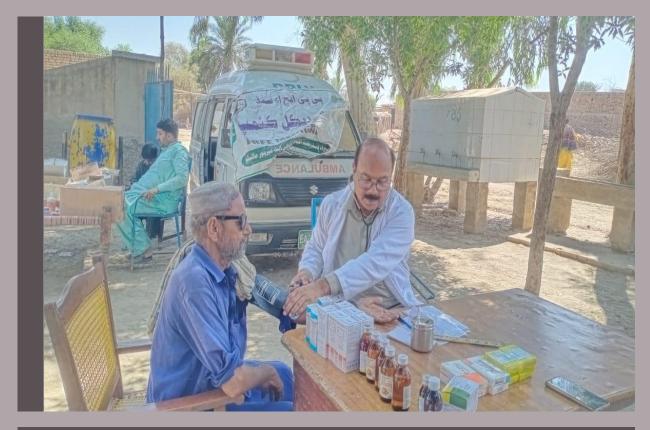

## يوسي رئيس غلام مصطفا يرڳڙي۾ pphi جي تعاون سان مفت ميڊيڪل ڪئمپ لڳائي وئي

جتي مختلف بيمارين مبتلا سيلاب متاثرن جو معائنو كري مفت دوائون پڻ ڏنيون ويون مليريا پازيٽومريضن کي به دوائون ڏنيون ويون ان سان گڏو گڏ حاملاعورتن ۾ خوراڪجي ڪمي جي به ماهر ليڊي ڊاڪٽرن پاران چيڪاپ بعد خصوصي دوا پڻ ڏني وئي

ڳوٺ جي رئيس آصف لغاري پاران ڪئمپ جي لاء خصوصي تعاون ڪيو ويو جنهن سان متاثرن کي ميڊيڪل جي حوالي سان سٺو فائدو مليو!!

لغاري Soنصرالله لغاري: ۽ استاب مستاز ڪئير : شريف /ڏسو صفحو 3 بقايا نسبر38

متاثر علائقي جي يوسي رئيس غلام مصطفا پرڳڙي۾ pphiجي تعاون سان ڊاڪٽر الهڏتو

Free medical camp Arranged At UC Rais Mustafa Burgri Taluqa KGM MPK-B.