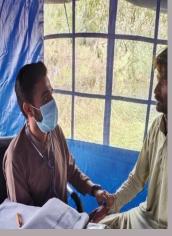

## يوسي رئيس غلام مصطفا يرڳڙي۾ pphi جي تعاون سان مفت ميڊيڪل ڪئمپ لڳائي وئي

جتي مختلف بيمارين مبتلا سيلاب متاثرن جو معائنو كري مفت دوائون پڻ ڏنيون ويون مليريا پازيٽومريضن کي به دوائون ڏنيون ويون ان سان گڏو گڏ حاملاعورتن ۾ خوراڪجي ڪمي جي به ماهر ليڊي ڊاڪٽرن پاران چيڪاپ بعد خصوصي دوا پڻ ڏني وئي

ڳوٺ جي رئيس آصف لغاري پاران ڪئمپ جي لاء خصوصي تعاون ڪيو ويو جنهن سان متاثرن کي ميڊيڪل جي حوالي سان سٺو فائدو مليو!!

لغاري Soنصرالله لغاري: ۽ استاب مستاز ڪئير : شريف /ڏسو صفحو 3 بقايا نسبر38

متاثر علائقي جي يوسي رئيس غلام مصطفا پرڳڙي۾ pphiجي تعاون سان ڊاڪٽر الهڏتو

Free medical camp Arranged At UC Rais Mustafa Burgri Taluqa KGM MPK-B.