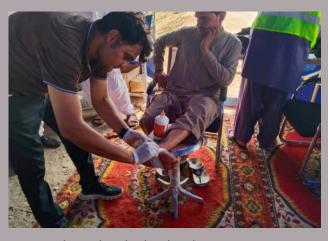

## يوسي رئيس غلام مصطفا يرڳڙي۾ pphi جي تعاون سان مفت ميڊيڪل ڪئمپ لڳائي وئي

جتي مختلف بيمارين مبتلا سيلاب متاثرن جو معائنو كري مفت دوائون پڻ ڏنيون ويون مليريا پازيٽومريضن کي به دوائون ڏنيون ويون ان سان گڏو گڏ حاملاعورتن ۾ خوراڪجي ڪمي جي به ماهر ليڊي ڊاڪٽرن پاران چيڪاپ بعد خصوصي دوا پڻ ڏني وئي

يقايا 💠 💠 لوقع

سرانگي: هيمن مهيشوري: جي اڳواڻي ۾ مقت ميديڪل ڪئمپ لڳائي وئي جتي مختلف بيمارين مبتلا سيلاب متاثرن جو معائنو ڪري مفت دوائون پڻ ڏنيون ويون جڏهن ته مليريا پازيتو مريضن کي به دوائون ڏنيون ويون ان سان گڏو گڏ حاملا عورتن ۾ خوراڪجي ڪمي جي بماهر ليبي داڪٽرن پاران چيڪ اب بعد خصوصي دوا پڻ ڏني وئي جڏهن ته داڪٽر الهڏتو لغاري جي ٿيم سان ڳوٺ جي رئيس آصف لغاري پاران ڪئمپ جي لاء خصوصي تعاون ڪيو ويو جنهن سان متاثرن کي ميديڪل جي ڪيو ويو جنهن سان متاثرن کي ميديڪل جي