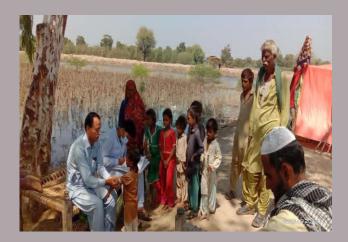

## **District Hyderabad**

#### **Rain Emergency Relief Photos - District Hyderabad**

Medical Camp at At Massua Bhurgri near Taj Muhammad Hajano Madarsa