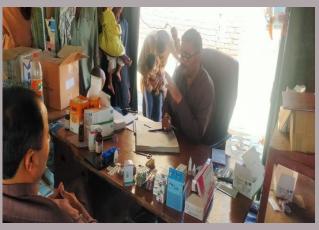

#### **District Jamshoro**

#### **Rain Emergency Relief Photos - District Jamshoro**

MRC at Katcha area of Sehwan

Medicine being shifted through boat to Katacha area of Sehwan

ICT MP Test being done in Medical Camps

Medical Camp at Karampur