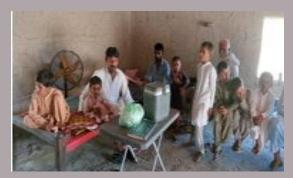

## يوسي رئيس غلام مصطفا يرڳڙي۾ pphi جي تعاون سان مفت ميڊيڪل ڪئمپ لڳائي وئي

جتي مختلف بيمارين مبتلا سيلاب متاثرن جو معائنو كري مفت دوائون پڻ ڏنيون ويون مليريا پازيٽومريضن کي به دوائون ڏنيون ويون ان سان گڏو گڏ حاملاعورتن ۾ خوراڪجي ڪمي جي به ماهر ليڊي ڊاڪٽرن پاران چيڪاپ بعد خصوصي دوا پڻ ڏني وئي

ڳوٺ جي رئيس آصف لغاري پاران ڪئمپ جي لاء خصوصي تعاون ڪيو ويو جنهن سان متاثرن کي ميڊيڪل جي حوالي سان سٺو فائدو مليو!!

لغاري Soنصرالله لغاري: ۽ استاب مستاز ڪئير : شريف /ڏسو صفحو 3 بقايا نسبر38

متاثر علائقي جي يوسي رئيس غلام مصطفا پرڳڙي۾ pphiجي تعاون سان ڊاڪٽر الهڏتو

Free medical camp Arranged At UC Rais Mustafa Burgri Taluqa KGM MPK-B.