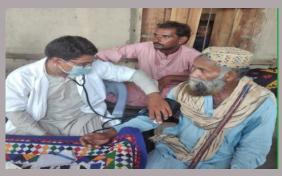

## **District Hyderabad**

#### **Rain Emergency Relief Photos - District Hyderabad**

Medical Camp at At Massua Bhurgri near Taj Muhammad Hajano Madarsa